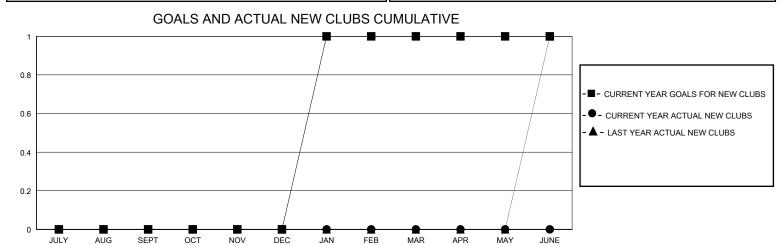

## District 2 E2

GMT: LOCATION TEXAS GMT CA

| Clubs         |               |             |               | Members               |                       |                         |                                                    |  |
|---------------|---------------|-------------|---------------|-----------------------|-----------------------|-------------------------|----------------------------------------------------|--|
|               | RESULTS FOR   | R 2023-2024 |               | RESULTS FOR 2023-2024 |                       |                         |                                                    |  |
| QUARTER       | NEW CLUB GOAL | NEW CLUBS   | DROPPED CLUBS | QUARTER MEMB          | ER GROWTH NET<br>GOAL | MEMBER GROWTH<br>ACTUAL | DROPPED<br>MEMBERS ACTUAL<br>(including transfers) |  |
| JULY/AUG/SEPT | 0             | 0           | 0             | JULY/AUG/SEPT         | 10                    | 72                      | 37                                                 |  |
| OCT/NOV/DEC   | 0             | 0           | 0             | OCT/NOV/DEC           | 10                    | 50                      | 73                                                 |  |
| JAN/FEB/MAR   | 1             | 0           | 0             | JAN/FEB/MAR           | 10                    | 0                       | 0                                                  |  |
| APR/MAY/JUNE  | 0             | 0           | 0             | APR/MAY/JUNE          | 10                    | 0                       | 0                                                  |  |