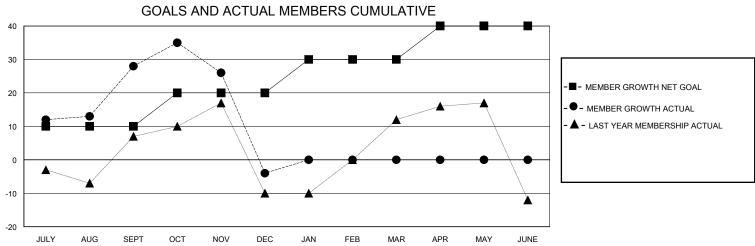

## District 2 E2

GMT: LOCATION TEXAS GMT CA

| Clubs         |               |             |               | Members               |                       |                         |                                                    |  |
|---------------|---------------|-------------|---------------|-----------------------|-----------------------|-------------------------|----------------------------------------------------|--|
|               | RESULTS FOR   | R 2023-2024 |               | RESULTS FOR 2023-2024 |                       |                         |                                                    |  |
| QUARTER       | NEW CLUB GOAL | NEW CLUBS   | DROPPED CLUBS | QUARTER MEMB          | ER GROWTH NET<br>GOAL | MEMBER GROWTH<br>ACTUAL | DROPPED<br>MEMBERS ACTUAL<br>(including transfers) |  |
| JULY/AUG/SEPT | 0             | 0           | 0             | JULY/AUG/SEPT         | 10                    | 72                      | 37                                                 |  |
| OCT/NOV/DEC   | 0             | 0           | 0             | OCT/NOV/DEC           | 10                    | 50                      | 73                                                 |  |
| JAN/FEB/MAR   | 1             | 0           | 0             | JAN/FEB/MAR           | 10                    | 0                       | 0                                                  |  |
| APR/MAY/JUNE  | 0             | 0           | 0             | APR/MAY/JUNE          | 10                    | 0                       | 0                                                  |  |